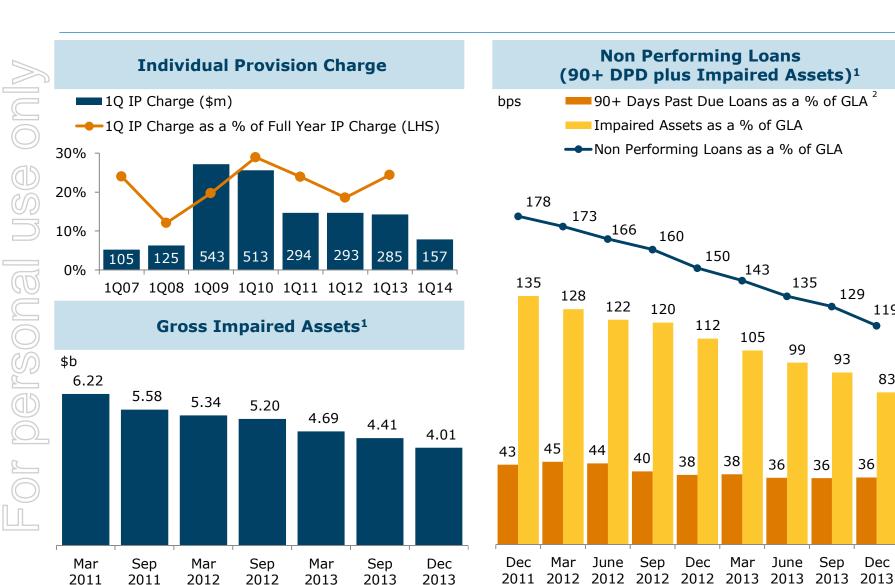

## **Credit quality**

<sup>1.</sup> Presented on a regulatory basis, consistent with ANZ's APS 330 disclosure.

Dec

Dec

Mar

June

Sep

<sup>2.</sup> GLA - Gross Loans & Advances.